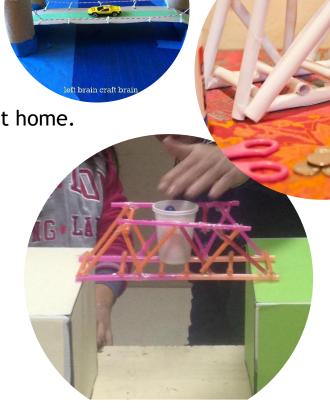

## **Junk Modelling - Bridges**

Design, construct and test a bridge made from materials you can find at home.

Spaghetti, rolled paper, straws, cardboard, anything really will do.

The bridge needs to span a 200mm gap and you must be able to drive a toy car across the bridge without it failing.