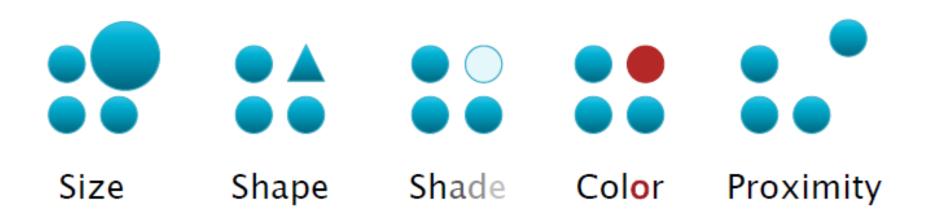

## Design Principles Contrast

"...use just notable differences - visual elements that make a clear difference, but no more..."

# Design Principles Contrast Example

Contrast in **size** within the images and the size of the fonts, contrast in **colour** between the blue and red text, contrast in **shade** in hues of **blue**, contrast in alignment central and left justification, contrast in shape rectangles, squares, stepped shapes.