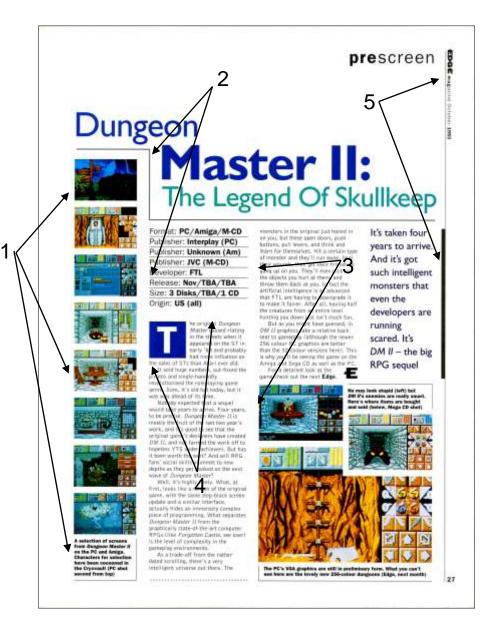

# Design Principles Alignment

Every element on your page should have some visual connection with another element on the page.

Nothing should be placed on the page randomly.

Always find something else on the page to align with, even if the two objects are far away from each other.

# Design Principles Alignment

Evidence of strong **alignment** throughout the example.

1. The images on the left are all in line. They are also in line with the Dungeon title and the text below.

2. The stepped line is aligned with the first column of text.

The images at the bottom right are in alignment with the second column of text.

4 The drop capital is in alignment with the top and the left of the first column.

The black ruled line is in alignment with the vertical text at the top of the page