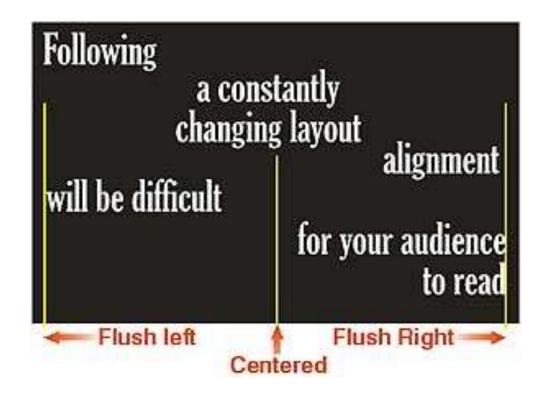

# Publishing rules

**Text Alignment** - If you choose a general alignment theme for your layout such as a flush left, flush right, centred, or fully justified, use it throughout your pages. For example, if you choose a centred alignment for text headlines, apply this alignment to the text on all pages avoid switching from one style to another. Changing alignments can make it difficult for readers to follow a layout.

### USING ALL UPPERCASE ALL THE TIME MAKES TEXT REALLY HARD TO READ

FANCY SCRIPT OR DECORATIVE *fonts are not* suitable for **ALL CAPS**  You are cordially invited, and strongly encouraged not to use centred alignment for long passages of text. Save centring for invitations and cards, certificates, some headlines, and layouts with minimal text