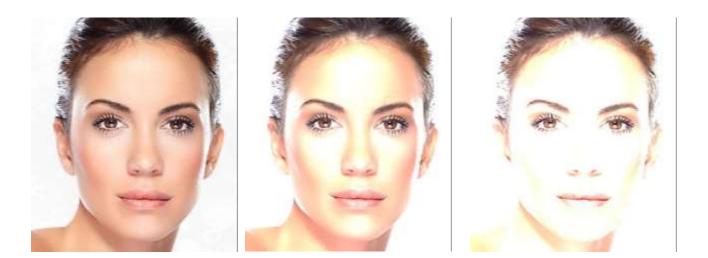

# Design Elements Value

Value in DTP refers to the lightness or darkness of a colour.

High Value

Low Value